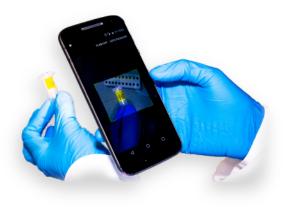

### Tracking lab inventory

- Flexible and adjustable item properties for any lab
- Templates to quickly add new items
- Unlimited number of locations and items
- Attach pictures and files to items and locations
- Turn any mobile device into a barcode scanner
- Quickly update inventory changes in the lab
- Image and text search or browse by location

#### Sample labeling

- QR code and human readable text (size 25x13mm)
- Print labels from any mobile device or PC
- Print labels for many items in one step
- Tough labels for long-term storage
- Resistant from -269°C to +100°C
- Sticking on frozen and humid surfaces
- Smear resistant to alcohol