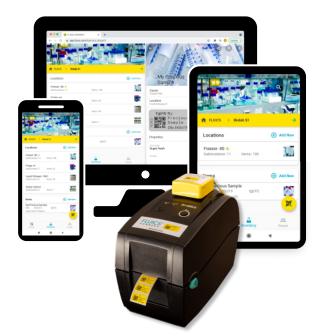

# **FLUICS CONNECT**

Plug & play inventory tracking for innovative research

Tailored to the needs of life sciences labs.

Combining an intuitive app with a cloud inventory database and an online label printer.

# Benefits for the lab

- Manage inventory at any time from anywhere
- Promptly find samples and reagents
- Avoid losing samples and reagents
- Prevent double orders
- Save energy through efficient use of lab storage space

### Tracking lab inventory

- Flexible and adjustable item properties for any lab
- Templates to quickly add new items
- Unlimited number of locations and items
- Attach pictures and files to items and locations
- Turn any mobile device into a barcode scanner
- Quickly update inventory changes in the lab
- Image and text search or browse by location

#### Sample labeling

- QR code and human readable text (size 25x13mm)
- Print labels from any mobile device or PC
- Print labels for many items in one step
- Tough labels for long-term storage
- Resistant from -269°C to +100°C
- Sticking on frozen and humid surfaces
- Smear resistant to alcohol

#### Ease-of-use

- Intuitive software and simple onboarding
- Import inventory from existing spreadsheets
- Cross-platform (Android, iOS, web)
- Truly plug & play installation