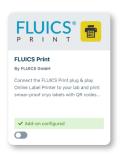

### Jump-start your label printing!

Install the printer, select template and print the first label in less than 5 minutes. No coding required.

1. Connect printer to Internet (LAN cable)

2. Activate FLUICS PRINT add-on from eLabNext Marketplace

Print labels from any PC, Mac, or tablet

Watch how it works:

go.fluics.com/eLabNext-videos