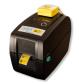

### High resolution printer with a small footprint

Pixel perfect QR code printing (300 dpi) with a compact 9.7x6.9x5.3" (245x175x136 mm) footprint. No additional computer required in the lab.