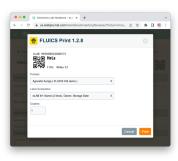

#### **Expert label designs**

Two label designs including QR code with tested print settings for optimal scan- and readability. No coding skills required. For eLabNext Customers only:

Additional custom label templates free of charge in the first year.